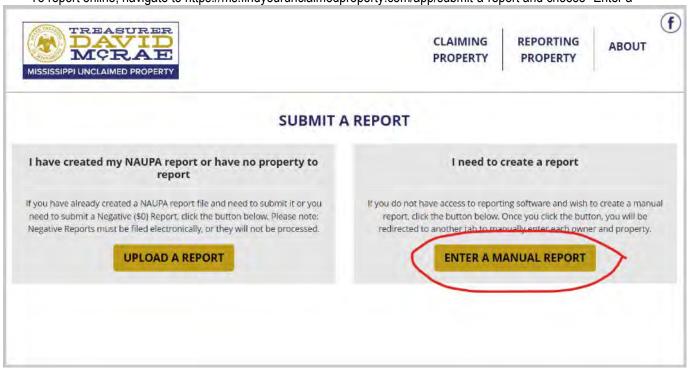

To report online, navigate to https://ms.findyourunclaimedproperty.com/app/submit-a-report and choose "Enter a

- 1. Enter your e-mail address and you will be assigned a key that will be valid for 45 days. Please print out a copy of your key because you will need this passcode if you want to return to work on your report at a later date.
- 2. Enter your holder information. This is the information for the facility where you work.
- 3. Save the record of the holder/Nursing Home.
- 4. Add the owner information and the cash you are reporting for each patient. Note: You can report for multiple patients per report. There is no limit.
- 5. Verify the information you have supplied is correct and submit. Select a payment option.
- 6. Do not forget to print a copy of your report for your records.